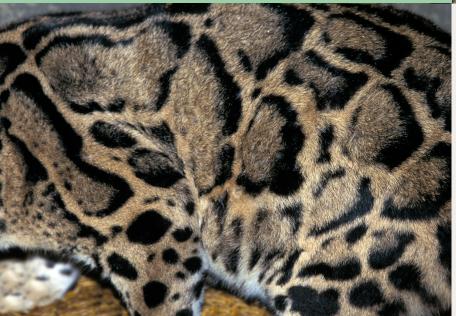

# "CLOUDED" FUR

Clouded Leopards have beautiful tan fur with okra and black spots, blotches, and stripes. These patterns allow them to blend into their surroundings to help them hide in their forest habitats.