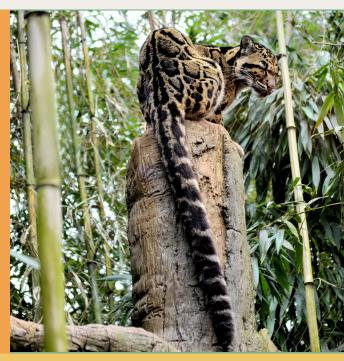

## LONGEST TAIL?

Clouded Leopard tails are the longest in proportion to their body length. They can range between 24inches and 33inches when fully grown. These long tails help them balance in the trees.