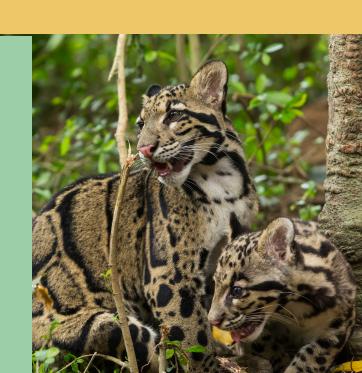

### **BOYS VS GIRLS**

Male and female Clouded Leopards look different, or are sexually dimorphic. Males are much larger and their paws can be the size of a Mountain Lion. Females are much smaller, about half the size of males.