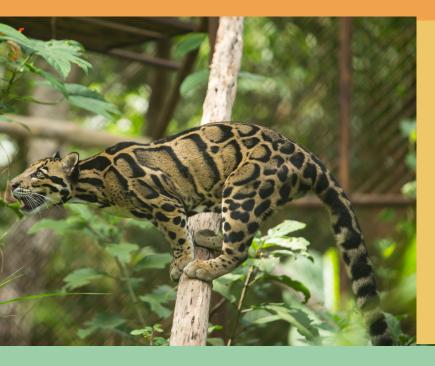

# "CLOUDED" FUR

Clouded Leopards have beautiful tan fur with okra and black spots, blotches, and stripes. These patterns allow them to blend into their surroundings to help them hide in their forest habitats.

# FELXIBLE ANKLES

Clouded Leopards can rotate their ankles backwards. This lets them climb face-first down trees to help them jump on any prey items below them.