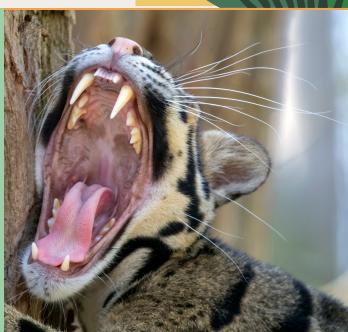

#### **BIGGEST TEETH?**

Clouded Leopards have the biggest canine teeth relative to their body size. They can be two inches or longer! They can be nearly as long as a tigers tooth!